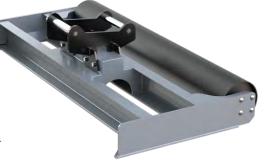

The AVB Levelling Bar with roller for NOX Tiltrotators is the ideal tool to level material for a smooth surface for excavators with up to 8t operating weight.

The PLA is the simple form without roller for excavators with up to 8t operating weight.

here with adapter

| Levelling Bar with roller AVB |                                |                      |                       |                      |  |
|-------------------------------|--------------------------------|----------------------|-----------------------|----------------------|--|
| Туре                          | for NOX                        | <b>Width</b><br>(mm) | <b>Weight</b><br>(kg) | Operating weight (t) |  |
| AVB 8-1800                    | TR06NOX / TR07NOX /<br>TR11NOX | 1800                 | 200                   | < 8                  |  |
| AVB 8-2100                    | TR06NOX / TR07NOX /<br>TR11NOX | 2100                 | 300                   | < 8                  |  |
| AVB 8-2200                    | TR06NOX / TR07NOX /<br>TR11NOX | 2200                 | 420                   | < 8                  |  |

## Package consists of: levelling bar with roller

Note: adapters of other manufacturers on request

| Accessories |                                                      |
|-------------|------------------------------------------------------|
| Туре        | Description                                          |
| KSW03-AVB   | adapter for system L-Lock KMS03L/KHS03L – up to 6,5t |
| KSW08-AVB   | adapter for system L-Lock KMS08L/KHS08L – up to 12t  |
| OQ40-AVB    | adapter for system Oilquick OQ40 – up to 5t          |
| OQ45-5-AVB  | adapter for system Oilquick OQ45-5 – up to 12t       |
| S40-AVB     | adapter for system S-Lock KMS40S/KHS40S – up to 6t   |
| S45-AVB     | adapter for system S-Lock KMS45S/KHS45S – up to 11t  |
| S50-AVB     | adapter for system S-Lock KMS50S/KHS50S – up to 11t  |