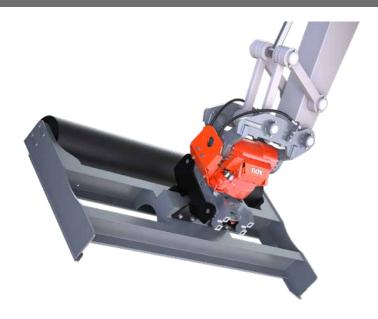

## Picture

The AVB Levelling Bar with roller for NOX Tiltrotators is the ideal tool to level material for a smooth surface for excavators with up to 24t operating weight.

The PLA is the simple form without roller for excavators with up to 24t operating weight.

here with adapter

| Width<br>(mm)                                                                                | <b>Weight</b><br>(kg) | Operating weight (t) |  |  |
|----------------------------------------------------------------------------------------------|-----------------------|----------------------|--|--|
| 2500                                                                                         |                       |                      |  |  |
| 2500                                                                                         | 420                   | < 24                 |  |  |
| 2700                                                                                         | 470                   | < 24                 |  |  |
| AVB 24-2700 TR14NOX / TR19NOX / TR25NOX 2700  Package consists of: levelling bar with roller |                       |                      |  |  |