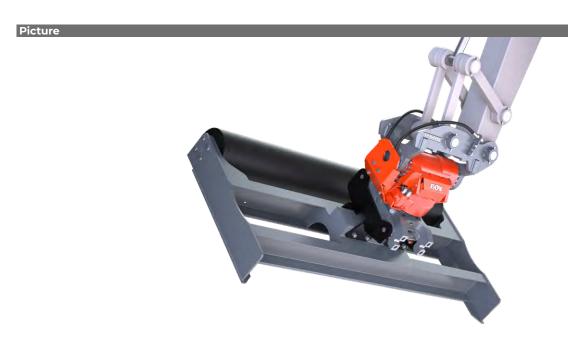

## Picture

The AVB Levelling Bar with roller for NOX Tiltrotators is the ideal tool to level material for a smooth surface for excavators with up to 24t operating weight.

The PLA is the simple form without roller for excavators with up to 24t operating weight.

here with adapter

| Width<br>(mm)                                                                                | <b>Weight</b><br>(kg) | Operating weight (t) |  |  |
|----------------------------------------------------------------------------------------------|-----------------------|----------------------|--|--|
| 2500                                                                                         |                       |                      |  |  |
| 2500                                                                                         | 420                   | < 24                 |  |  |
| 2700                                                                                         | 470                   | < 24                 |  |  |
| AVB 24-2700 TR14NOX / TR19NOX / TR25NOX 2700  Package consists of: levelling bar with roller |                       |                      |  |  |