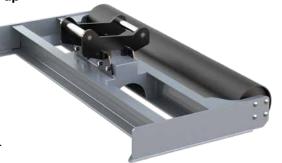

The AVB Levelling Bar with roller for NOX Tiltrotators is the ideal tool to level material for a smooth surface for excavators with up to 8t operating weight.

The PLA is the simple form without roller for excavators with up to 8t operating weight.

here with adapter

| Levelling Bar with roller AVB |                                |                      |                       |                      |  |
|-------------------------------|--------------------------------|----------------------|-----------------------|----------------------|--|
| Туре                          | for NOX                        | <b>Width</b><br>(mm) | <b>Weight</b><br>(kg) | Operating weight (t) |  |
| AVB 8-1800                    | TR06NOX / TR07NOX /<br>TR11NOX | 1800                 | 200                   | < 8                  |  |
| AVB 8-2100                    | TR06NOX / TR07NOX /<br>TR11NOX | 2100                 | 300                   | < 8                  |  |
| AVB 8-2200                    | TR06NOX / TR07NOX /<br>TR11NOX | 2200                 | 420                   | < 8                  |  |

## Package consists of: levelling bar with roller

Note: adapters of other manufacturers on request

| Accessories |                                                      |
|-------------|------------------------------------------------------|
| Туре        | Description                                          |
| KSW03-AVB   | adapter for system L-Lock KMS03L/KHS03L – up to 6,5t |
| KSW08-AVB   | adapter for system L-Lock KMS08L/KHS08L – up to 12t  |
| OQ40-AVB    | adapter for system Oilquick OQ40 – up to 5t          |
| OQ45-5-AVB  | adapter for system Oilquick OQ45-5 – up to 12t       |
| S40-AVB     | adapter for system S-Lock KMS40S/KHS40S – up to 6t   |
| S45-AVB     | adapter for system S-Lock KMS45S/KHS45S – up to 11t  |
| S50-AVB     | adapter for system S-Lock KMS50S/KHS50S – up to 11t  |