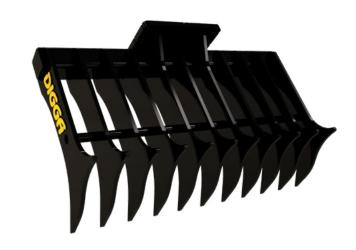

## **NEW PRODUCT ROOT RAKE - TO SUIT 3-10T EXCAVATORS**

The Root Rake is ideal for fast clean-ups, vegetation management, sifting soil/rocks and removing unwanted shrubbery and overgrowth. Material can be sifted and sorted to clear out unwanted debris and leave good soil or material behind. Available for 3-10 ton excavators.

## **■ HEAVY DUTY 5/8" THICK TYNES**

Made to last, the Root Rake is manufactured from top grade 5/8" thick steel. Coupled with quality workmanship to give you peace of mind.