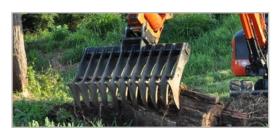

## **NEW PRODUCT ROOT RAKE - TO SUIT 3-10T EXCAVATORS**

The Root Rake is ideal for fast clean-ups, vegetation management, sifting soil/rocks and removing unwanted shrubbery and overgrowth. Material can be sifted and sorted to clear out unwanted debris and leave good soil or material behind. Available for 3-10 ton excavators.