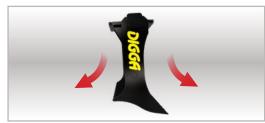

## ■ RAKE IN FORWARD AND REVERSE

The ingenious tyne design allows the rake to be used in both a pulling and pushing motion.