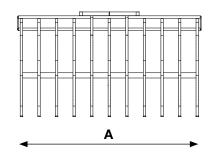

## AMERICAN MADE QUALITY

Quality products are manufactured in-house by Digga North America. We use only the highest grade materials and strictest quality control.

| SPECIFICATIONS                |         |
|-------------------------------|---------|
| LENGTH (OVERALL) (A)          | 47"     |
| HEIGHT (OVERALL) (B)          | 28"     |
| WIDTH (OVERALL) (C)           | 15"     |
| TYNE SPACING (BETWEEN TYNES)  | 4"      |
| NUMBER OF TYNE                | 11      |
| WEIGHT (WITHOUT SAFETY GUARD) | 427 lbs |