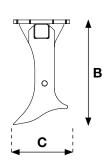

## AMERICAN MADE QUALITY

Quality products are manufactured in-house by Digga North America. We use only the highest grade materials and strictest quality control.

| SPECIFICATIONS                |         |
|-------------------------------|---------|
| LENGTH (OVERALL) (A)          | 47"     |
| HEIGHT (OVERALL) (B)          | 28"     |
| WIDTH (OVERALL) (C)           | 15"     |
| TYNE SPACING (BETWEEN TYNES)  | 4"      |
| NUMBER OF TYNE                | 11      |
| WEIGHT (WITHOUT SAFETY GUARD) | 427 lbs |