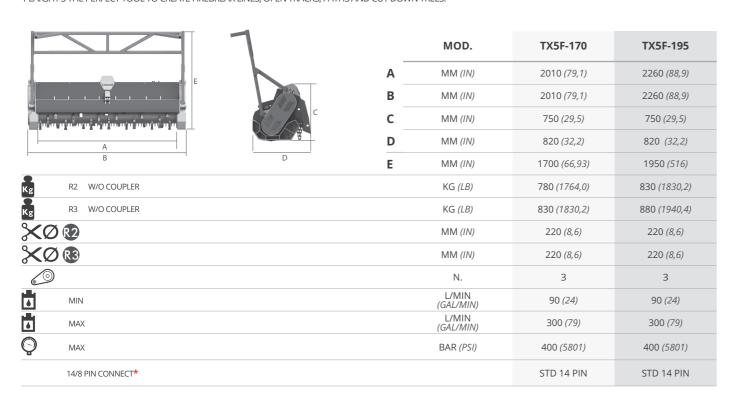

<sup>\*</sup> THE CONNECTOR TYPE YOU REQUIRE MUST BE INDICATED AT THE TIME OF ORDERING, OTHERWISE THE 14-PIN CONNECTOR WILL BE SUPPLIED AS STANDARD.

# 5 14 PIN (A) 8 PIN (B) CONNECT

THE CONNECTOR TYPE YOU REQUIRE MUST BE INDICATED AT THE TIME OF ORDERING. OTHERWISE THE 14-PIN CONNECTOR WILL BE SUPPLIED AS STANDARD.

# R3 R3 ROTOR

R3 ROTOR IS HIGHLY VERSATILE AND SUITABLE FOR MULTIPLE USES FROM CUTTING BRUSHWOOD TO TREE GRINDING. IT ALLOWS CUTTING FROM A DIAMETER OF 22CM UP TO A MAXIMUM OF 28CM DEPENDING ON THE MODEL USED.

#### R2 R2 ROTOR

DESIGNED FOR HEAVY-DUTY WORKS, IT SPECIALLY FITS THE PLANT MULCHING.