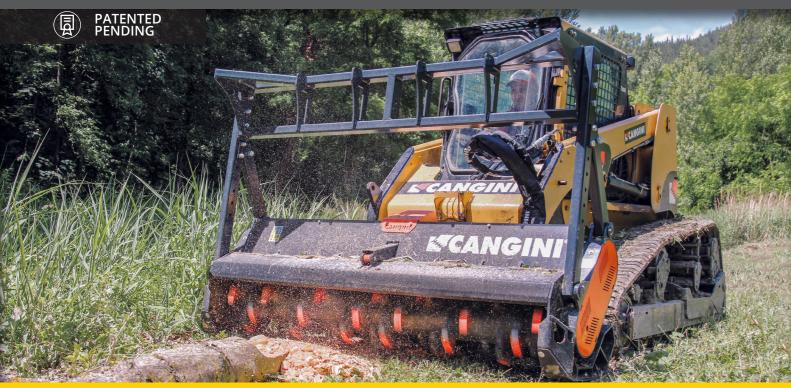

# TX-F FORCE ONE FRONT FORESTRY MULCHER

NB: AT THE TIME OF ORDER, PLEASE NOTIFY THE VOLTAGE OF THE ELECTRICAL SYSTEM (12-24 V)

SAME ENDURANCE FOR THE FRONTAL VERSION THANKS TO THE REINFORCED SHELL, VALVE KIT INCLUDED IN STANDARD EQUIPMENT PROTECTS PISTON ENGINE FROM PRESSURE PEAKS. IT'S THE PERFECT TOOL TO CREATE FIREBREAK LINES, OPEN TRACKS, PATHS AND CUT DOWN TREES.

## **1** FRONT PROTECTION FRAME

THE ADJUSTABLE PROTECTION FRAME ENSURES THAT THE PLANT FALLS AWAY FROM THE OPERATOR.

# 3 HYDRAULIC HOOD OPENING

THE FRONT HOOD OPENING MAKES THE ROTOR PENETRATE THE VEGETATION.