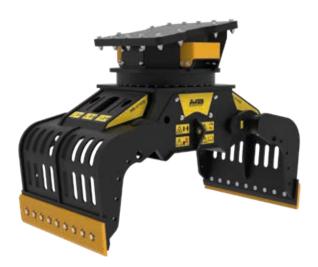

## MB-G1000 S4

**ACCESSORIES** 

**FIXED COUPLING** 

CLAM SHELL KIT

GRIP IMPROVEMENT KIT MULTI-PURPOSE BLADE KIT

RUBBER PROTECTION KIT

24 MONTHS WARRANTY

RECOMMENDED SPARE PARTS KIT