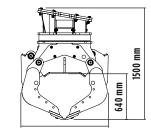

## SPECIFICATIONS

1810 mm

525 mm

| RECOMMENDED EXCAVATOR           | ≥ 18 ≤ 25 ton       |
|---------------------------------|---------------------|
| WEIGHT                          | 1,62 ton            |
| CAPACITY (CLAWS CLOSED)         | 0,44 m <sup>3</sup> |
| ROTATION                        | 360° Gradi          |
| OIL PRESSURE (ROTATION)         | > 220 bar           |
| OIL FLOW RATE (ROTATION)        | 40 ÷ 70 I/min       |
| OIL PRESSURE (OPENING/CLOSING)  | 300 ÷ 400 bar       |
| OIL FLOW RATE (OPENING/CLOSING) | 70 I/min.           |