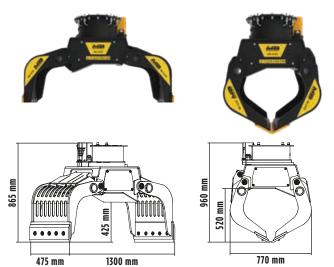

## **SPECIFICATIONS**

| RECOMMENDED EXCAVATOR           | ≥ 3 ≤ 6 ton        |
|---------------------------------|--------------------|
| WEIGHT                          | 288 kg / 0,288 ton |
| CAPACITY (CLAWS CLOSED)         | 0,10 m3            |
| ROTATION                        | 360° Gradi         |
| OIL PRESSURE (ROTATION)         | > 150 bar          |
| OIL FLOW RATE (ROTATION)        | 10 I/min.          |
| OIL PRESSURE (OPENING/CLOSING)  | 0 - 250 bar        |
| OIL FLOW RATE (OPENING/CLOSING) | 40 I/min.          |