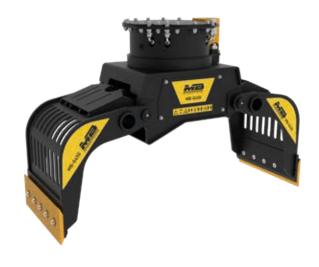

## MB-G450 S4

## **ACCESSORIES**

- MULTI-PURPOSE BLADE KIT
- **CLAM SHELL KIT**
- SERRATED SIDE PLATE KIT
- RUBBER PROTECTION KIT
- ELECTRICAL KIT FOR 2 LINE FUCTIONALITY
- 24 MONTH WARRANTY