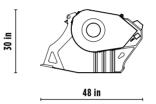

## **SPECIFICATIONS**

| EQUIPMENT          | <b></b> ≥ 11,000 ≤ 19,800 lb |
|--------------------|------------------------------|
| LOAD CAPACITY      | 0.19 cy                      |
| OPENING DIMENSIONS | W 21 H 10 in                 |
| OUTPUT SETTING     | ≥ 0.5 ≤ 2.5 in               |
| DIMENSIONS         | 48" x 39" x 30" H in         |
| OIL FLOW           | > 24 < 34 gal/min            |
| PRESSURE           | > 2,900 PSI                  |
| WEIGHT             | 1,653 lbs                    |