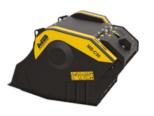

## **MB-C50 S4**

## **SPECIFICATIONS**

| EQUIPMENT          | <b></b> ≥ 11,000 ≤ 19,800 lb |
|--------------------|------------------------------|
| LOAD CAPACITY      | 0.19 cy                      |
| OPENING DIMENSIONS | W 21 H 10 in                 |
| OUTPUT SETTING     | ≥ 0.5 ≤ 2.5 in               |
| DIMENSIONS         | 48" x 39" x 30" H in         |
| OIL FLOW           | > 24 < 34 gal/min            |
| PRESSURE           | > 2,900 PSI                  |
| WEIGHT             | 1,653 lbs                    |