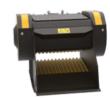

## **MB-C50 S4**

## **SPECIFICATIONS**

| EQUIPMENT          | <b></b> ≥ 11,000 ≤ 19,800 lb |
|--------------------|------------------------------|
| LOAD CAPACITY      | 0.19 cy                      |
| OPENING DIMENSIONS | W 21 H 10 in                 |
| OUTPUT SETTING     | ≥ 0.5 ≤ 2.5 in               |
| DIMENSIONS         | 48" x 39" x 30" H in         |
| OIL FLOW           | > 24 < 34 gal/min            |
| PRESSURE           | > 2,900 PSI                  |
| WEIGHT             | 1,653 lbs                    |