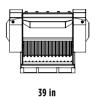

## **SPECIFICATIONS**

| EQUIPMENT          | <b></b> ≥ 11,000 ≤ 19,800 lb |
|--------------------|------------------------------|
| LOAD CAPACITY      | 0.19 cy                      |
| OPENING DIMENSIONS | W 21 H 10 in                 |
| OUTPUT SETTING     | ≥ 0.5 ≤ 2.5 in               |
| DIMENSIONS         | 48" x 39" x 30" H in         |
| OIL FLOW           | > 24 < 34 gal/min            |
| PRESSURE           | > 2,900 PSI                  |
| WEIGHT             | 1,653 lbs                    |