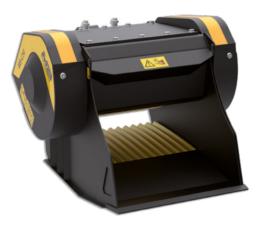

## **MB-C50 S4**

## **SPECIFICATIONS**

| EQUIPMENT          | <b></b> ≥ 11,000 ≤ 19,800 lb |
|--------------------|------------------------------|
| LOAD CAPACITY      | 0.19 cy                      |
| OPENING DIMENSIONS | W 21 H 10 in                 |
| OUTPUT SETTING     | ≥ 0.5 ≤ 2.5 in               |
| DIMENSIONS         | 48" x 39" x 30" H in         |
| OIL FLOW           | > 24 < 34 gal/min            |
| PRESSURE           | > 2,900 PSI                  |
| WEIGHT             | 1,653 lbs                    |